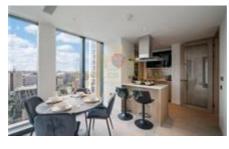

Apartment , Nine Elms Lane, London £1,050 pw

1 bed 1 bath brand new apartment in River Park Tower

- Vauxhall
- 23rd Floor
- 24h Concierge
- Business lounge & meeting rooms
- Children's Play Area
- Furnished
- Nine Elms
- Private Cinema
- River Park Tower
- Sky garden & residents' lounge
- Thames River View
- Balcony